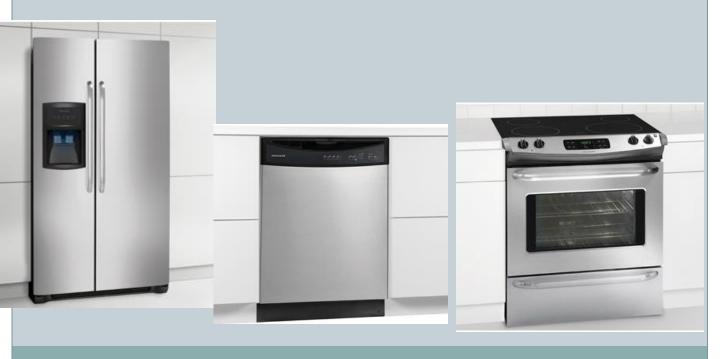

## Interior Detail -Appliances

- Stainless Frigidaire (subject to change based on availability, model changes)
  - Stove 30" self-cleaning slide-in smooth top
  - o Dishwasher EnergyStar rated
  - Refrigerator 26 CU' Side-by-side w/ice/water
  - Microwave/exhaust over range built-in