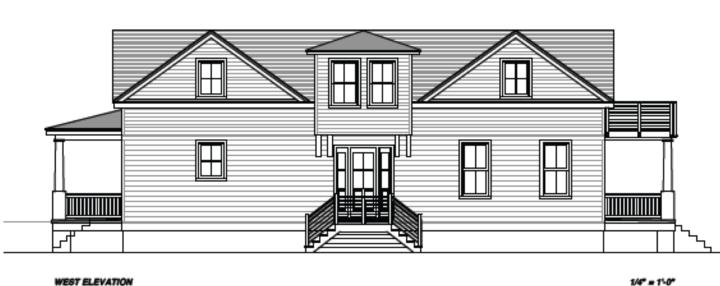

# 120 Magnolia Avenue

New Construction
By Reavis-Comer Development

OFFERED FOR SALE BY:
AGENTOWNED REALTY CO



## 120 Magnolia Avenue

- New Construction
- Three Bedroom
- Three-and-Half Bath
- Bonus Office/Fourth Bedroom
- 2200sf

Targeted Completion late-2013

### **Front Elevation**



### **Back Elevation**



### **Side Elevations**





## First Floor Plan



## Second Floor Plan



## Site Plan



### **Exterior Detail**

- Driveway will be cementious with rock salt finish (to give aged look)
- Front yard will be sodded grass
- Back yard will be seeded grass
- Buyer will have \$500 plant allowance
- Fencing is at optional upgrade cost

### **Exterior Colors**

- Hardi Siding, color to be determined
- White Trim
- Grey Foundation
- Charleston Green Doors

### **Interior Details**

- Interior color 2 choices for walls
  - o All ceilings white flat
  - All trim white semi-gloss
  - Additional wall colors at \$500 per color fee
- Flooring
  - Hardwood floor tbd main areas, stairs
  - Carpet bedrooms
  - Upgrade to all bamboo \$1000/per bedroom
- Lighting
  - All bedrooms have white ceiling fans
  - Other lighting TBD

Sa