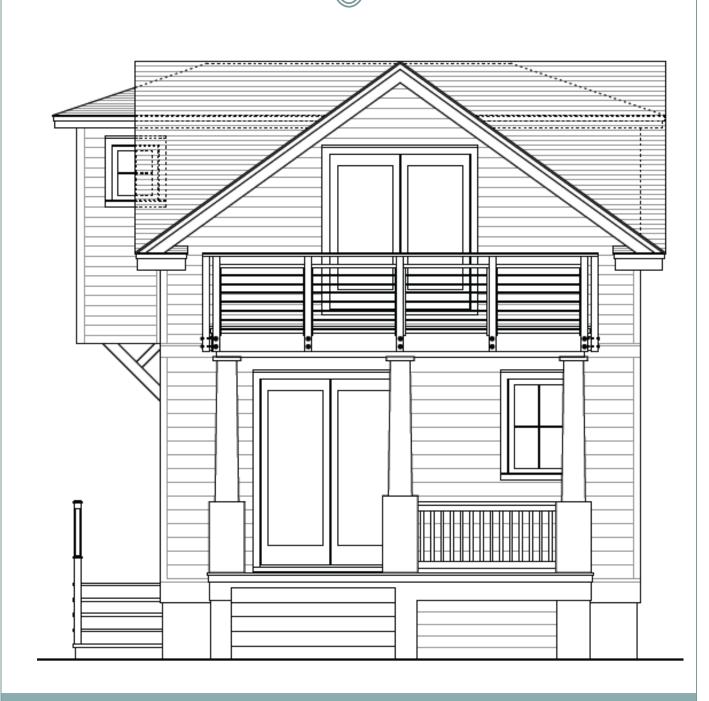

# 120 Magnolia Avenue

New Construction
By Reavis-Comer Development

OFFERED FOR SALE BY:
AGENTOWNED REALTY CO



## 120 Magnolia Avenue

- New Construction
- Three Bedroom
- Three-and-Half Bath
- Bonus Office/Fourth Bedroom
- 2200sf

Targeted Completion late-2013

### **Front Elevation**



### **Back Elevation**



### **Side Elevations**





## First Floor Plan



## Second Floor Plan



## Site Plan



### **Exterior Detail**

- Driveway will be cementious with rock salt finish (to give aged look)
- Front yard will be sodded grass
- Back yard will be seeded grass
- Buyer will have \$500 plant allowance
- Fencing is at optional upgrade cost

### **Exterior Colors**

- Hardi Siding, color to be determined
- White Trim
- Grey Foundation
- Charleston Green Doors

### **Interior Details**

- Interior color 2 choices for walls
  - o All ceilings white flat
  - All trim white semi-gloss
  - Additional wall colors at \$500 per color fee
- Flooring
  - Hardwood floor tbd main areas, stairs
  - Carpet bedrooms
  - Upgrade to all bamboo \$1000/per bedroom
- Lighting
  - All bedrooms have white ceiling fans