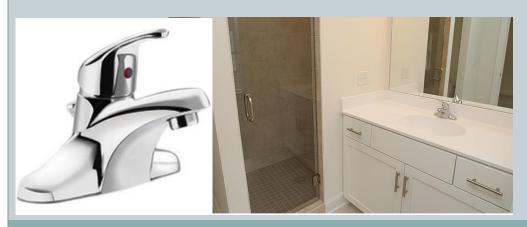

- Upgrades possible with direct cost of upgrade paid at time of selection
- Stainless Appliances all electric.
  - o Upgrade to gas at extra fee may be possible
- Moen Fixtures in Chrome



Sample Kitchen with white cabinets, black night granite, Moen faucet, bamboo floors

## Interior Detail -Appliances

- Stainless Frigidaire (subject to change based on availability, model changes)
  - Stove 30" self-cleaning slide-in smooth top
  - o Dishwasher EnergyStar rated
  - Refrigerator 26 CU' Side-by-side w/ice/water
  - Microwave/exhaust over range built-in



### Interior Detail - Baths -

- Cabinets white, wood
- Neutral tile (cream) on floors and surround walls
- Two Shower/One tub enclosure
- Bath Counters Cultured Marble
  - Upgrade to granite at actual cost
- Moen Fixtures in Chrome



Sample bath cabinets with cultured marble top, Moen fixture, tiled shower