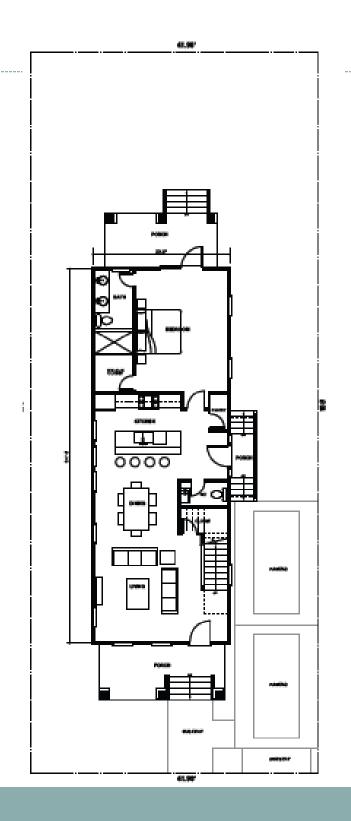

# 120 Magnolia Avenue

New Construction
By Reavis-Comer Development

OFFERED FOR SALE BY:
AGENTOWNED REALTY CO



## 120 Magnolia Avenue

- New Construction
- Three Bedroom
- Three-and-Half Bath
- Bonus Office/Fourth Bedroom
- 2200sf

Targeted Completion late-2013

### **Front Elevation**



### **Back Elevation**



### **Side Elevations**





## First Floor Plan



## Second Floor Plan



## Site Plan



### **Exterior Detail**

- Driveway will be cementious with rock salt finish (to give aged look)
- Front yard will be sodded grass
- Back yard will be seeded grass
- Buyer will have \$500 plant allowance
- Fencing is at optional upgrade cost

### **Exterior Colors**

- Hardi Siding, color to be determined
- White Trim
- Grey Foundation
- Charleston Green Doors

### **Interior Details**

- Interior color 2 choices for walls
  - o All ceilings white flat
  - All trim white semi-gloss
  - Additional wall colors at \$500 per color fee
- Flooring
  - Hardwood floor tbd main areas, stairs
  - Carpet bedrooms
  - Upgrade to all bamboo \$1000/per bedroom
- Lighting
  - All bedrooms have white ceiling fans
  - Other lighting TBD

Sample Bamboo Flooring: Commercial Grade, Pre-finish



#### Interi