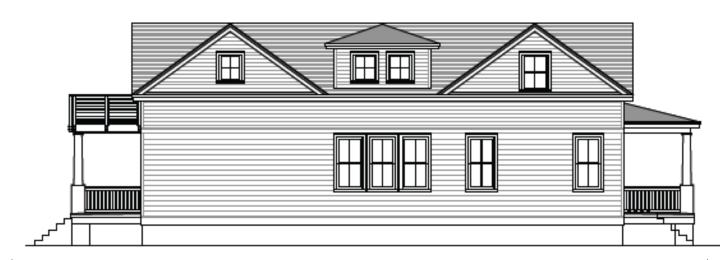

# 120 Magnolia Avenue

New Construction
By Reavis-Comer Development

OFFERED FOR SALE BY:
AGENTOWNED REALTY CO



## 120 Magnolia Avenue

- New Construction
- Three Bedroom
- Three-and-Half Bath
- Bonus Office/Fourth Bedroom
- 2200sf

Targeted Completion late-2013

### **Front Elevation**



### **Back Elevation**



### **Side Elevations**





## First Floor Plan



## Second Floor Plan



## Site Plan



### **Exterior Detail**

- Driveway will be cementious with rock salt finish (to give aged look)
- Front yard will be sodded grass
- Back yard will be seeded grass
- Buyer will have \$500 plant allowance
- Fencing is at optional upgrade cost

### **Exterior Colors**

- Hardi Siding, color to be determined
- White Trim
- Grey Foundation
- Charleston Green Doors

### **Interior Details**

- Interior color 2 choices for walls
  - o All ceilings white flat
  - All trim white semi-gloss
  - Additional wall colors at \$500 per color fee
- Flooring
  - Hardwood floor tbd main areas, stairs
  - Carpet bedrooms
  - Upgrade to all bamboo \$1000/per bedroom
- Lighting
  - All bedrooms have white ceiling fans
  - Other lighting TBD

Samp