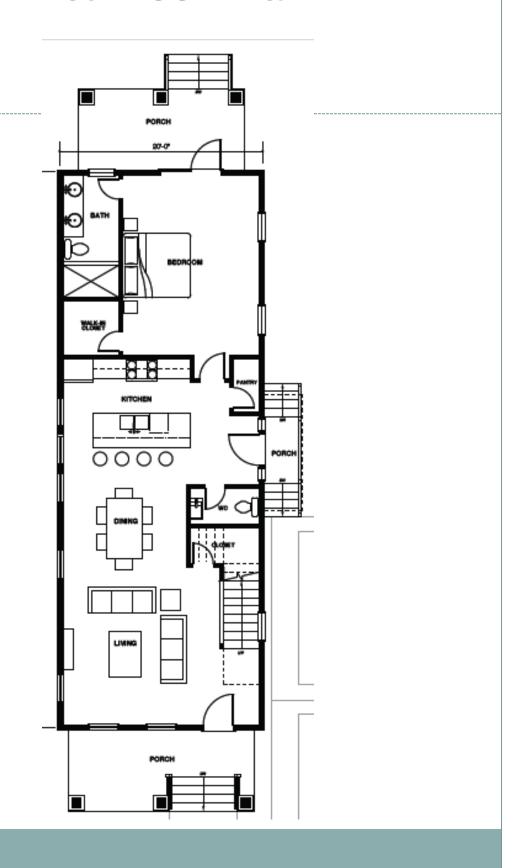

# 120 Magnolia Avenue

New Construction
By Reavis-Comer Development

OFFERED FOR SALE BY:
AGENTOWNED REALTY CO



## 120 Magnolia Avenue

- New Construction
- Three Bedroom
- Three-and-Half Bath
- Bonus Office/Fourth Bedroom
- 2200sf

Targeted Completion late-2013

### **Front Elevation**



### **Back Elevation**



### **Side Elevations**





## First Floor Plan



## Second Floor Plan



## Site Plan



### **Exterior Detail**

- Driveway will be cementious with rock salt finish (to give aged look)
- Front yard will be sodded grass
- Back yard will be seeded grass
- Buyer will have \$500 plant allowance
- Fencing is at optional upgrade cost

### **Exterior Colors**

- Hardi Siding, color to be determined
- White Trim
- Grey Foundation
- Charleston Green Doors

### **Interior Details**

- Interior color 2 choices for walls
  - o All ceilings white flat
  - All trim white semi-gloss
  - Additional wall colors at \$500 per color fee
- Flooring
  - Hardwood floor tbd main areas, stairs
  - Carpet bedrooms
  - Upgrade to all bamboo \$1000/per bedroom
- Lighting
  - All bedrooms have white ceiling fans
  - Other lighting TBD

Sample Bamboo Flooring: Com