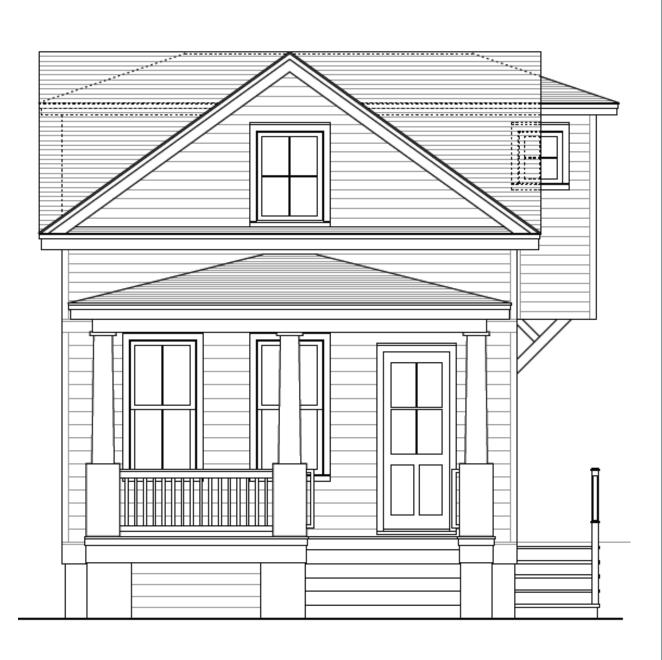

# 120 Magnolia Avenue

New Construction
By Reavis-Comer Development

OFFERED FOR SALE BY:
AGENTOWNED REALTY CO



## 120 Magnolia Avenue

- New Construction
- Three Bedroom
- Three-and-Half Bath
- Bonus Office/Fourth Bedroom
- 2200sf

Targeted Completion late-2013

### **Front Elevation**



### **Back Elevation**



### **Side Elevations**





## First Floor Plan



## Second Floor Plan



## Site Plan



### **Exterior Detail**

- Driveway will be cementious with rock salt finish (to give aged look)
- Front yard will be sodded grass
- Back yard will be seeded grass
- Buyer will have \$500 plant allowance
- Fencing is at optional upgrade cost

### **Exterior Colors**

- Hardi Siding, color to be determined
- White Trim
- Grey Foundation
- Charleston Green Doors

### **Interior Details**

- Interior color 2 choices for walls
  - o All ceilings white flat
  - All trim white semi-gloss
  - Additional wall colors at \$500 per color fee
- Flooring
  - Hardwood floor tbd main areas, stairs
  - Carpet bedrooms
  - Upgrade to all bamboo \$1000/per bedroom
- Lighting
  - All bedroo