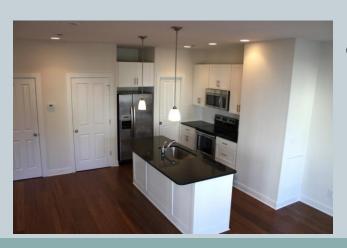

Sample Kitchen with white cabinets, black night granite, Moen faucet, bamboo floors