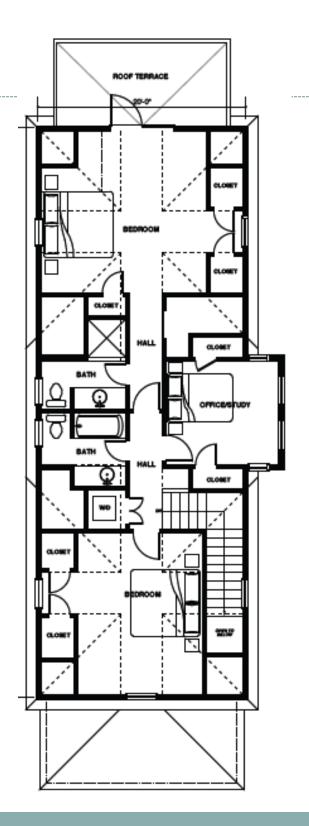

# 120 Magnolia Avenue

New Construction
By Reavis-Comer Development

OFFERED FOR SALE BY:
AGENTOWNED REALTY CO



## 120 Magnolia Avenue

- New Construction
- Three Bedroom
- Three-and-Half Bath
- Bonus Office/Fourth Bedroom
- 2200sf

Targeted Completion late-2013

### **Front Elevation**



### **Back Elevation**



### **Side Elevations**





## First Floor Plan



## Second Floor Plan



## Site Plan



### **Exterior Detail**

- Driveway will be cementious with rock salt finish (to give aged look)
- Front yard will be sodded grass
- Back yard will be seeded grass
- Buyer will have \$500 plant allowance
- Fencing is at optional upgrade cost

### **Exterior Colors**

- Hardi Siding, color to be determined
- White Trim
- Grey Foundation
- Charleston Green Doors

### **Interior Details**

- Interior color 2 choices for walls
  - o All ceilings white flat
  - All trim white semi-gloss
  - Additional wall colors at \$500 per color fee
- Flooring
  - Hardwood floor tbd main areas, stairs
  - Carpet bedrooms
  - Upgrade to all bamboo \$1000/per bedroom
- Lighting
  - All bedrooms have white ceiling fans
  - Other lighting TBD

Sample Bamboo Flooring: Commercial Grade, Pre-finis