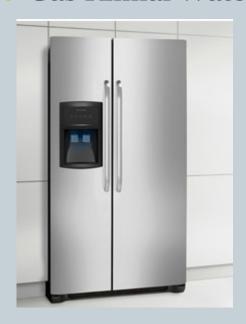

# Stainless GE (subject to change based on availability, model changes)

- Stove 30" gas stove
- Dishwasher EnergyStar rated
- Refrigerator 26 CU' Side-by-side w/ice/water
- Microwave over range built-in
- Gas Rinnai Water Heater