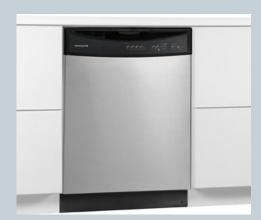

# Stainless GE (subject to change based on availability, model changes)

- Stove 30" gas stove
- Dishwasher EnergyStar rated
- Refrigerator 26 CU' Side-by-side w/ice/water
- Microwave over range built-in
- Gas Rinnai Water Heater