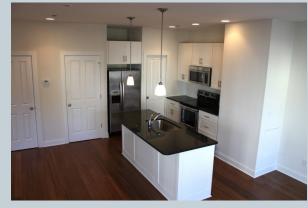

### Interior Detail – Kitchen

### Cabinets - wood

- Color choices are white, gray, crème
- Dark brown upgrade

### **Granite Selection**

Upgrades at cost - paid at time of selection

**Black Night** 

Giallo Ornamental

More options available

Santa Cecelia

Uba Tuba

Absolute Black (Upgrade)

# Interior Detail –Appliances

# Stainless GE (subject to change based on availability, model changes)

- Stove 30" gas stove
- Dishwasher EnergyStar rated
- Refrigerator 26 CU' Side-by-side w/ice/water
- Microwave over range built-in
- Gas Rinnai Water Heater