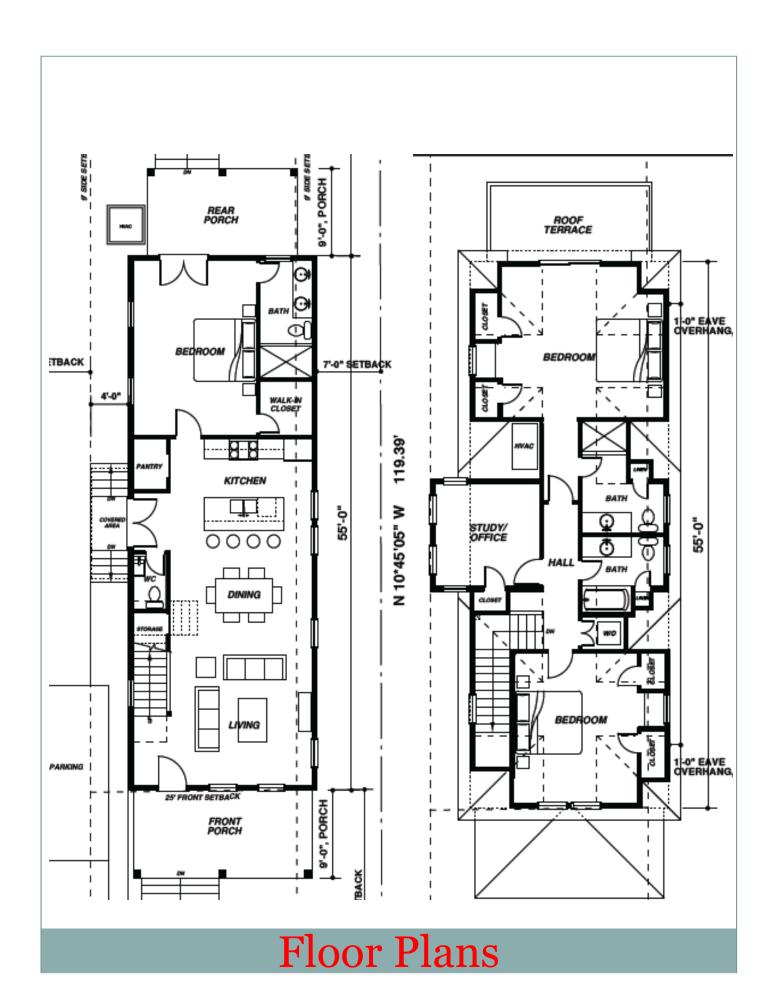

### 108 Grove Street

Custom-designed 1944 square feet Four Bedrooms Three Full plus Half-Bath Hardi-plank Siding

# Draft Site Plan

- Driveway will be cementious with rock salt finish (to give aged look)
- Yard will be sodded grass