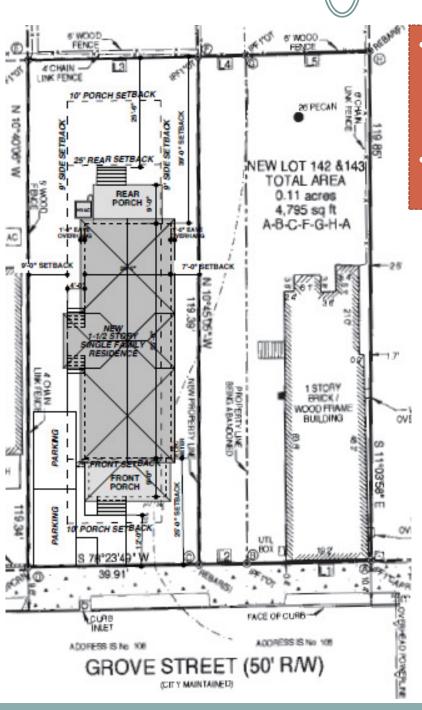

# Draft Site Plan

- Driveway will be cementious with rock salt finish (to give aged look)
- Yard will be sodded grass