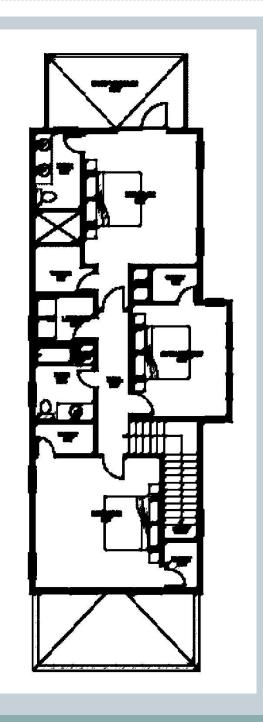

# 287 Sumter Street a Reavis-Comer Development

**OFFERED FOR SALE BY:** 

JENNIFER LEPAGE

843.478.2600

LEPAGEJ@BELLSOUTH.NET



### 287 Sumter

- Custom-designed 2237 square feet
- Four Bedrooms
- Three Full plus Half-Bath
- Hardi-plank Siding



# Floor Plans





#### **Exterior Detail**

- Driveway will be cementious with rock salt finish (to give aged look)
- Yard will be sodded grass

#### **Exterior Colors**

- Hardi Siding
  - Colors to be determined by Reavis-Comer

#### **Interior Details**

#### Flooring

- O Dark bamboo main areas, first flight of stairs
- Carpet bedrooms
- Upgrade to all bamboo \$1000/per bedroom

#### Lighting

- All bedrooms have white ceiling fans
- Other lighting TBD by Reavis-Comer

Sample Bamboo Flooring: Commercial Grade, Pre-finish



#### **Interior Details**

- Interior color Two choices for walls
  - o All ceilings white flat, trim white semi-gloss
  - o Additional wall colors at \$500 per color fee
- Paint Color Options:

Halo – OC 46

Winds Breath - OC 24

Sea Haze 2137-50

White Wisp OC-54

Vale Mist 149