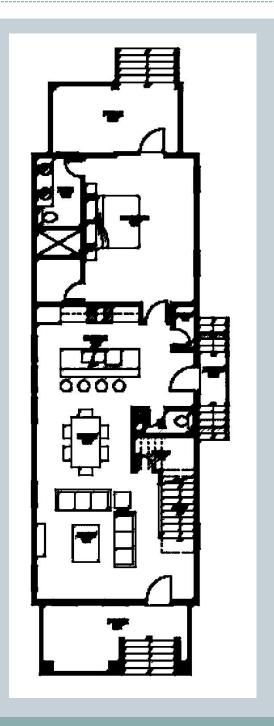

# 287 Sumter Street a Reavis-Comer Development

**OFFERED FOR SALE BY:** 

JENNIFER LEPAGE

843.478.2600

LEPAGEJ@BELLSOUTH.NET



### 287 Sumter

- Custom-designed 2237 square feet
- Four Bedrooms
- Three Full plus Half-Bath
- Hardi-plank Siding



# Floor Plans





#### **Exterior Detail**

- Driveway will be cementious with rock salt finish (to give aged look)
- Yard will be sodded grass

#### **Exterior Colors**

- Hardi Siding
  - Colors to be determined by Reavis-Comer

#### **Interior Details**

#### Flooring

- O Dark bamboo main areas, first flight of stairs
- Carpet bedrooms
- Upgrade to all bamboo \$1000/per bedroom

#### Lighting

- All bedrooms have white ceiling fans
- Other lighting TBD by Reavis-Comer

Sample Bamboo Flooring: Commercial Grade, Pre-finish



#### **Interior Details**

- Interior color Two choices for walls
  - o All ceilings white flat, trim white semi-gloss
  - o Additional wall colors at \$500 per color fee
- Paint Color Options:

Halo – OC 46

Winds Breath - OC 24

Sea Haze 2137-50

White Wisp OC-54

Vale Mist 1494