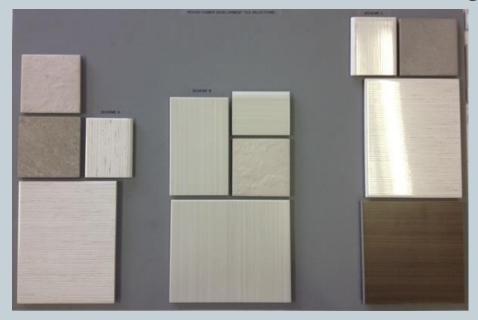

#### Interior Detail – Baths

- Cabinets wood
  - o Color choices are white, beige, gray
  - o Dark brown (upgrade)
- Neutral, modern Porcelenosa tile on floors and surround walls – 3 Options

- Bath Counters Granite
  - Upgrades to higher levels at cost
- Moen Fixtures in Chrome