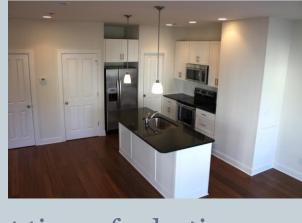

### 287 Sumter

- Custom-designed 2237 square feet
- Four Bedrooms
- Three Full plus Half-Bath
- Hardi-plank Siding

# Floor Plans