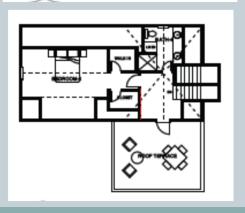

## Site Plan

- 2194sf
- 3 bedrooms
- 3 ½ baths
- Decks on first and top floors

Open flow on first floor

 Spacious second floor bedroom suites

 Superior third floor suite with deck

- 2563sf
- 4 bedrooms
- 3 ½ baths
- Screend porch on first floor
- Decks on first, second, and top floors

Open flow on first floor

- Spacious second floor w/3 bedrooms
- Master with private bath and walk-in closet
- Superior third floor suite with deck