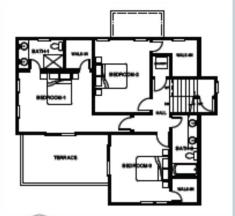

## Site Plan

- 2194sf
- 3 bedrooms
- 3 ½ baths
- Decks on first and top floors

Open flow on first floor

 Spacious second floor bedroom suites

 Superior third floor suite with deck

- 2563sf
- 4 bedrooms
- 3 ½ baths
- Screend porch on first floor
- Decks on first, second, and top floors

Open flow on first floor

- Spacious second floor w/3 bedrooms
- Master with private bath and walk-in closet
- Superior third floor suite with deck