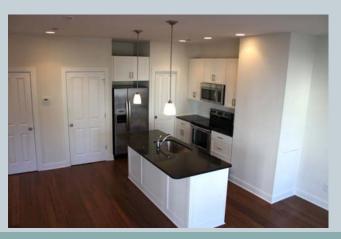

#### Interior Detail – Kitchen

- Cabinets wood
  - Color choices are white or dark brown
  - Paint grade
- Granite "A" Level
  - Options include Black Night, Santa Cecilia
  - Upgrades possible with direct cost of upgrade paid at time of selection
- Stainless Appliances all electric.
  - Upgrade to gas at extra fee may be possible
- Moen Fixtures in Chrome

Sample Kitchen with white cabinets, black night granite, Moen faucet, bamboo floors