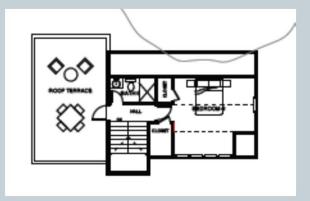

## Site Plan

- 2194sf
- 3 bedrooms
- 3 ½ baths
- Decks on first and top floors

Open flow on first floor

 Spacious second floor bedroom suites

 Superior third floor suite with deck

- 2563sf
- 4 bedrooms
- 3 ½ baths
- Screend porch on first floor
- Decks on first, second, and top floors

Open flow on first floor

- Spacious second floor w/3 bedrooms
- Master with private bath and walk-in closet
- Superior third floor suite with deck