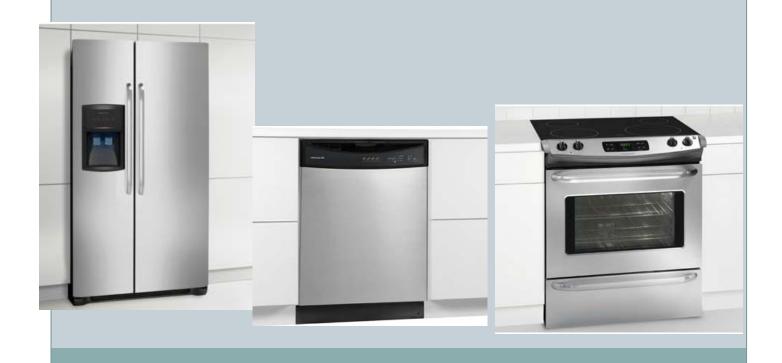

# Interior Detail -Appliances

- Stainless Frigidaire (subject to change based on availability, model changes)
  - Stove 30" self-cleaning slide-in smooth top
  - Dishwasher EnergyStar rated
  - Refrigerator 26 CU' Side-by-side w/ice/water
  - Microwave/exhaust over range built-in