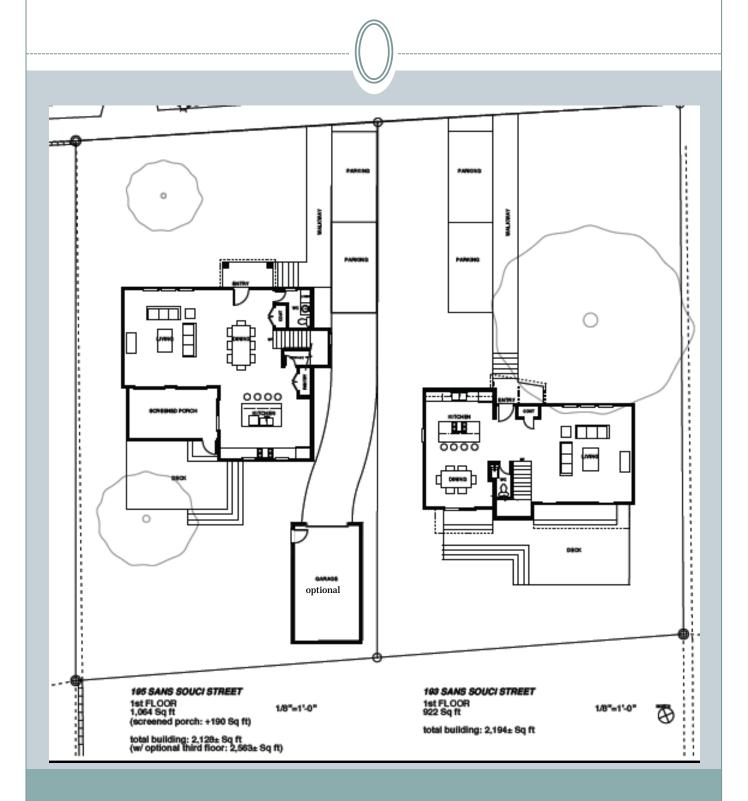

## Site Plan

- 2194sf
- 3 bedrooms
- 3 ½ baths
- Decks on first and top floors

Open flow on first floor

 Spacious second floor bedroom suites

 Superior third floor suite with deck

- 2563sf
- 4 bedrooms
- 3 ½ baths
- Screend porch on first floor
- Decks on first, second, and top floors

Open flow on first floor

- Spacious second floor w/3 bedrooms
- Master with private bath and walk-in closet
- Superior third floor suite with deck