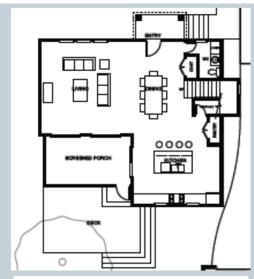

## Site Plan

- 2194sf
- 3 bedrooms
- 3 ½ baths
- Decks on first and top floors

Open flow on first floor

 Spacious second floor bedroom suites

 Superior third floor suite with deck

- 2563sf
- 4 bedrooms
- 3 ½ baths
- Screend porch on first floor
- Decks on first, second, and top floors

Open flow on first floor

- Spacious second floor w/3 bedrooms
- Master with private bath and walk-in closet
- Superior third floor suite with deck