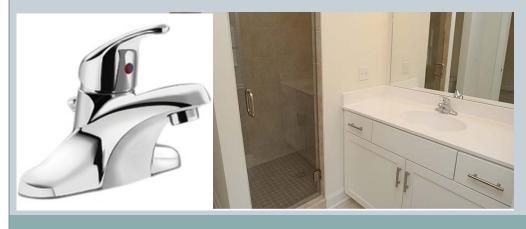

## Interior Detail - Baths -

- Cabinets wood
  - Color choices are white or dark brown
  - Paint grade
- Neutral tile (cream) on floors and surround walls
- One Tub/One shower enclosure or Two Tubs
- Bath Counters Cultured Marble
  - Upgrade to granite at actual cost
- Moen Fixtures in Chrome

Sample bath cabinets with cultured marble top, Moen fixture, tiled shower