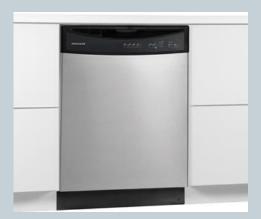

# Interior Detail – Appliances

- Stainless GE (subject to change based on availability, model changes)
  - Stove 30" gas stove
  - Dishwasher EnergyStar rated
  - Refrigerator 26 CU' Side-by-side w/ice/water
  - Microwave over range built-in
  - o Gas Rinnai Water Heater