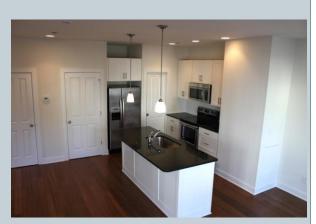

#### 42 Hester Street

- Custom-designed 2237 square feet
- Four Bedrooms
- Three Full plus Half-Bath
- Hardi-plank Siding

# Interior Detail – Kitchen