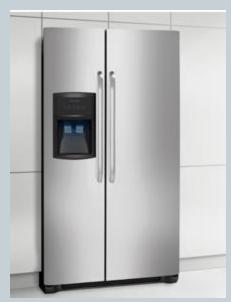

# Interior Detail – Appliances

- Stainless GE (subject to change based on availability, model changes)
  - Stove 30" gas stove
  - Dishwasher EnergyStar rated
  - Refrigerator 26 CU' Side-by-side w/ice/water
  - Microwave over range built-in
  - o Gas Rinnai Water Heater