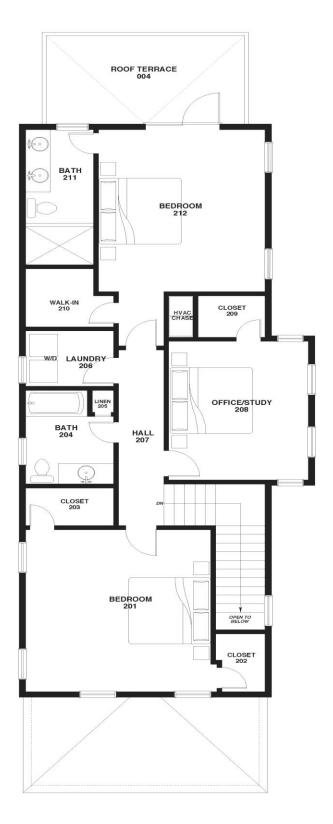

42 Hester Street a Reavis-Comer Development

#### 42 Hester Street

- Custom-designed 2237 square feet
- Four Bedrooms
- Three Full plus Half-Bath
- Hardi-plank Siding



# **Floor Plans**





### **Exterior Detail**

- Driveway will be cementious with rock salt finish (to give aged look)
- Yard will be sodded grass

### **Exterior Colors**

- Hardi Siding
  - Colors to be determined by Reavis-Comer

# **Interior Details**

### Flooring

- Dark bamboo main areas, first flight of stairs
- Carpet bedrooms
- Upgrade to all bamboo \$1000/per bedroom

### Lighting

- All bedrooms have white ceiling fans
- o Other lighting TBD by Reavis-Comer

Sample Bamboo Flooring: Commercial Grade, Pre-finish



## **Interior Details**

 Interior color – Two choices for walls • All ceilings white flat, trim white semi-gloss • Additional wall colors at \$500 per color fee • Paint Color Options: Halo - OC 46Winds Breath - OC 24 Sea Haze 2137-50 White Wisp OC-54 Vale Mist 1494 Sterling 1591 Northern