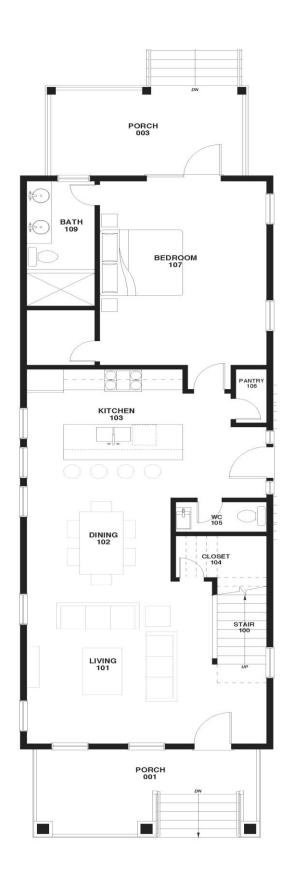

42 Hester Street a Reavis-Comer Development

#### 42 Hester Street

- Custom-designed 2237 square feet
- Four Bedrooms
- Three Full plus Half-Bath
- Hardi-plank Siding



# **Floor Plans**





### **Exterior Detail**

- Driveway will be cementious with rock salt finish (to give aged look)
- Yard will be sodded grass

### **Exterior Colors**

- Hardi Siding
  - Colors to be determined by Reavis-Comer

# **Interior Details**

### Flooring

- Dark bamboo main areas, first flight of stairs
- Carpet bedrooms
- Upgrade to all bamboo \$1000/per bedroom

### Lighting

- All bedrooms have white ceiling fans
- o Other lighting TBD by Reavis-Comer

Sample Bamboo Flooring: Commercial Grade, Pre-finish



## **Interior Details**

 Interior color – Two choices for walls • All ceilings white flat, trim white semi-gloss • Additional wall colors at \$500 per color fee • Paint Color Options: Halo - OC 46Winds Breath - OC 24 Sea Haze 2137-50 White Wisp OC-54 Vale Mist 1494 Sterling 1591 Northe