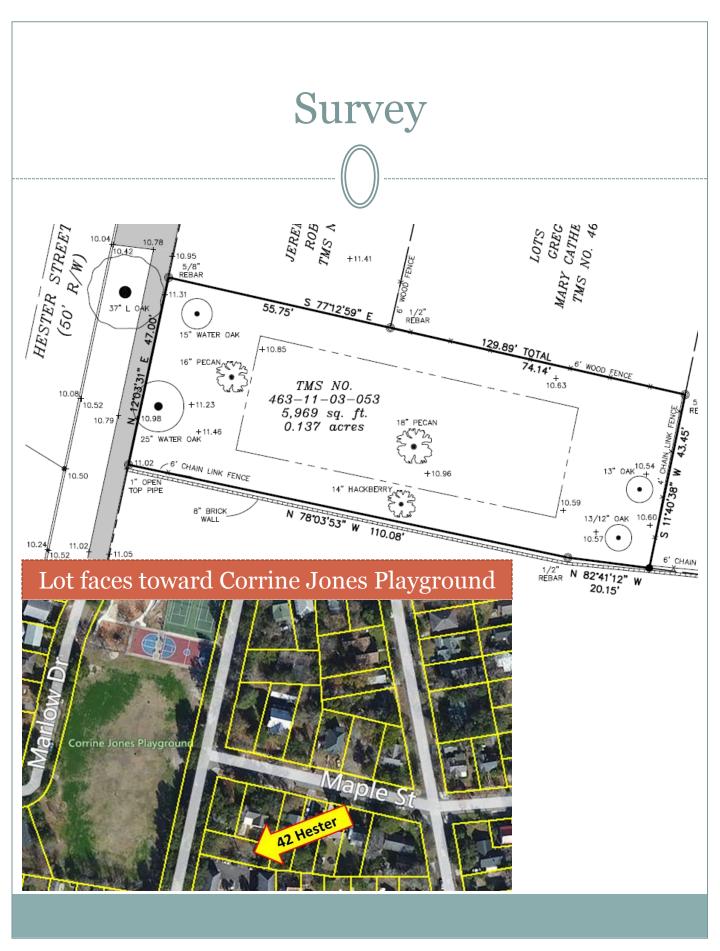

lor choices are white, gray, crème
- Dark brown upgrade

#### Granite Selection



• Upgrades at cost - paid at time of selection



**Black Night** 

**Giallo** Ornamental

Santa Cecelia

Uba Tuba



Carrera (Upgrade)

Absolute Black (Upgrade)

# Interior Detail – Appliances

- Stainless GE (subject to change based on availability, model changes)
  - Stove 30" gas stove
  - Dishwasher EnergyStar rated
  - Refrigerator 26 CU' Side-by-side w/ice/water
  - Microwave over range built-in
  - o Gas Rinnai Water Heater





## Interior Detail – Baths

#### Cabinets – wood

- Color choices are white, beige, gray
- o Dark brown (upgrade)
- Neutral, modern Porcelenosa tile on floors and surround walls – 3 Options



Bath Counters Granite

Upgrades to higher levels at cost

Moen Fixtures in Chrome