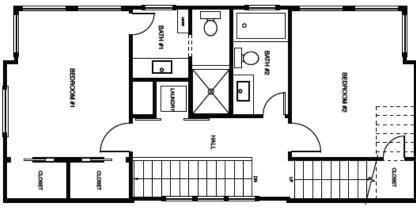

ype C − By Neil Stevenson Architects 1694sf
  - x 3 bedroom/3 bath
  - × First floor has a bedroom
  - Third floor bonus/flex/office
  - × Rooftop deck
- o Type D − By Byers Design Group

1648sf

- x 3 bedroom/3 bath
- × First floor has bedroom
- × First floor rear deck
- Second floor covered piazza

### Site Plan & Pricing

**Lot 8**Byars Group
1648sf
\$369,000

**Lot 10** Heather Wilson 1396sf \$329,000

Prices as of 4/4/14 subject to change without notice!!



Note: Prices, Plans, and Details Subject to Change without Notice

### Plan A – Johnny Tucker Architect 1614sf



### Plan A – Johnny Tucker Architect



### Plan B – Heather Wilson 1396sf

ONE Remains \$329,000





SIDE ELEVATION FRONT ELEVATION





SIDE ELEVATION REAR ELEVATION

### Plan B – Heather Wilson



First



Second



Third



### Plan C – Neil Stevenson Architects 1694sf

#### SOLD OUT





#### Plan C – Neil Stevenson Architects



### Plan D – Byers Design Group 1648sf

Only ONE Remains \$369,000





### Plan D – Byers Design Group



## The Exterior Colors









#### **Exterior Detail**

- Driveway will be cementious with rock salt finish (to give aged look)
- Yards will be sodded grass
- Fencing around the far exterior perimeter of project (not individual yards)

#### **Exterior Colors**

- Hardi Siding
  - Colors to be determined by Reavis-Comer

#### **Interior Details**

#### Flooring

- O Dark bamboo main areas, first flight of stairs
- o Carpet bedrooms, second flight of stairs
- o Upgrade to all bamboo \$1000/per bedroom

#### Lighting

- All bedrooms have white ceiling fans
- Other lig