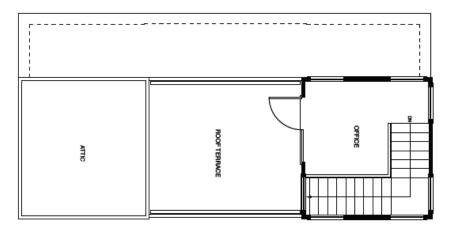

y Neil Stevenson Architects 1694sf
  - x 3 bedroom/3 bath
  - × First floor has a bedroom
  - Third floor bonus/flex/office
  - × Rooftop deck
- o Type D − By Byers Design Group

1648sf

- x 3 bedroom/3 bath
- × First floor has bedroom
- × First floor rear deck
- Second floor covered piazza

### Site Plan & Pricing

**Lot 8**Byars Group
1648sf
\$369,000

**Lot 10** Heather Wilson 1396sf \$329,000

Prices as of 4/4/14 subject to change without notice!!



Note: Prices, Plans, and Details Subject to Change without Notice

### Plan A – Johnny Tucker Architect 1614sf



### Plan A – Johnny Tucker Architect



### Plan B – Heather Wilson 1396sf

ONE Remains \$329,000





SIDE ELEVATION FRONT ELEVATION





SIDE ELEVATION REAR ELEVATION

### Plan B – Heather Wilson



First



Second



Third



### Plan C – Neil Stevenson Architects 1694sf

#### SOLD OUT





#### Plan C – Neil Stevenson Architects



### Plan D – Byers Design Group 1648sf

Only ONE Remains \$369,000





### Plan D – Byers Design Group



## The Exterior Colors









#### **Exterior Detail**

- Driveway will be cementious with rock salt finish (to give aged look)
- Yards will be sodded grass
- Fencing around the far exterior perimeter of project (not individual yards)

#### **Exterior Colors**

- Hardi Siding
  - Colors to be determined by Reavis-Comer

#### **Interior Details**

#### Flooring

- O Dark bamboo main areas, first flight of stairs
- o Carpet bedrooms, second flight of stairs
- o Upgrade to all bamboo \$1000/per bedroom

#### Lighting

- All bedrooms have white ceiling fans
- Other lighting TBD