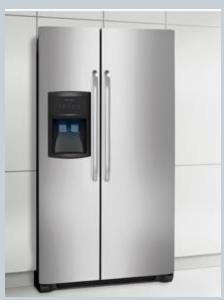

### Interior Detail -Appliances

- Stainless Appliances (subject to change based on availability, model changes)
  - o Gas Stove 30" free-standing stove
  - o Dishwasher EnergyStar rated
  - Refrigerator w/ice/water
  - Microwave over range built-in
  - Gas Tankless Water Heater