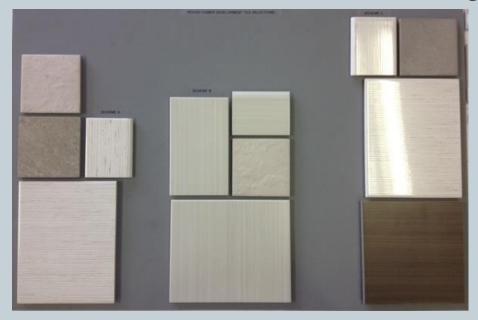

#### Interior Detail – Baths

- Cabinets wood
  - o Color choices are white, beige, gray
  - o Dark brown (upgrade)
- Neutral, modern Porcelenosa tile on floors and surround walls – 3 Options

- Bath Counters Cultured Marble
  - Upgrades to granite at actual cost
- Moen Fixtures in Chrome