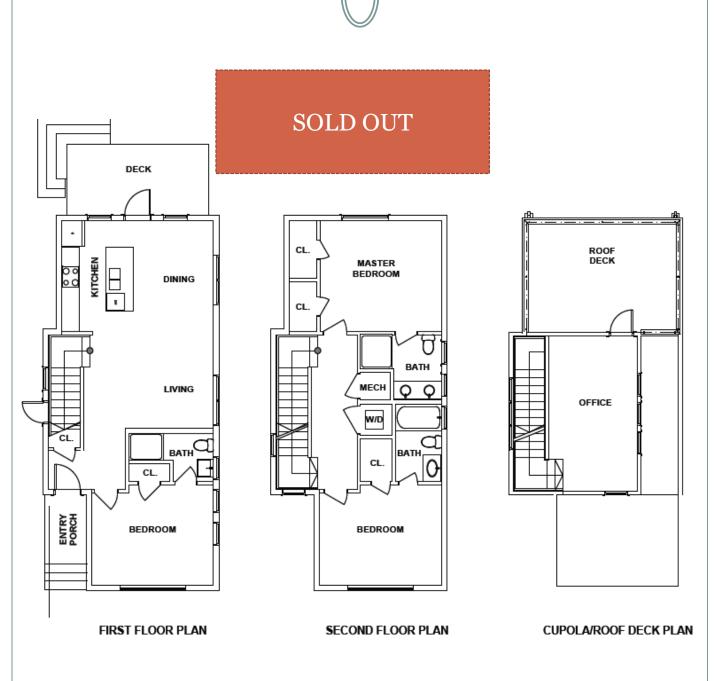

### Plan B – Heather Wilson 1396sf

ONE Remains \$329,000

SIDE ELEVATION FRONT ELEVATION

SIDE ELEVATION REAR ELEVATION

### Plan B – Heather Wilson

First

Second

Third

#### SOLD OUT