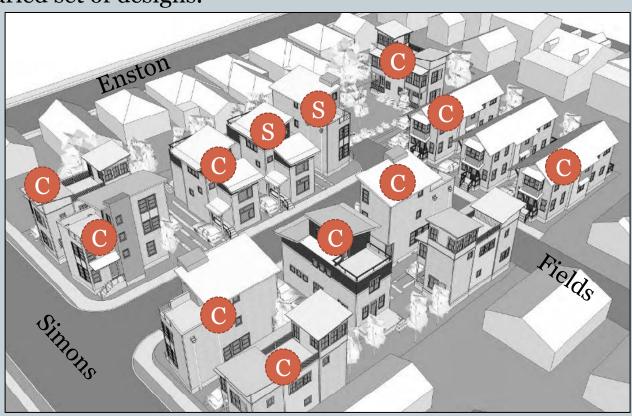

### The Vision

The result combines a nod to historical surroundings that blends a mix of architectural elements into a cohesive, yet varied set of designs.

Fourteen new homes on separate lots with off-street parking and outdoor elements consisting of private yards, piazzas, and roof top decks.

### About The Simons Street Project

- Four Custom-Designed Styles
  - Type A By Johnny Tucker Architect
     1614sf
    - x 3 bedroom/2.5 bath
    - × Rooftop deck
  - o Type B − By Heather Wilson

1396sf

- × 2 bedroom/2.5 bath
- x 3<sup>rd</sup> floor bonus/flex/office
- ≍ First floor piazza, Rooftop deck
- o Type C − By Neil Stevenson Architects 1694sf
  - x 3 bedroom/3 bath
  - × First floor has a bedroom
  - Third floor bonus/flex/office
  - × Rooftop deck
- o Type D − By Byers Design Group

1648sf

- x 3 bedroom/3 bath
- × First floor has bedroom
- × First floor rear deck
- Second floor covered piazza