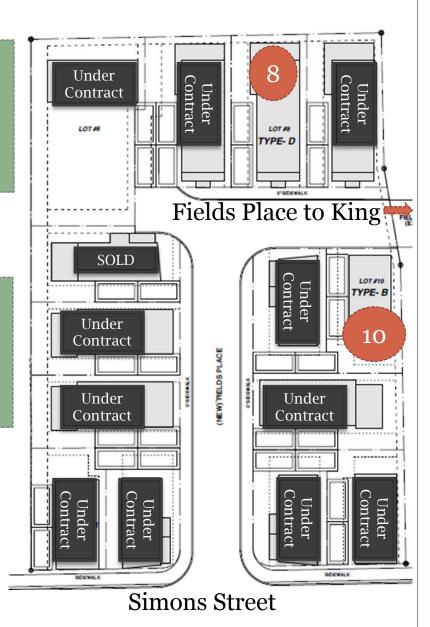

### Site Plan & Pricing

**Lot 8**Byars Group
1648sf
\$369,000

**Lot 10** Heather Wilson 1396sf \$329,000

Prices as of 4/4/14 subject to change without notice!!

Note: Prices, Plans, and Details Subject to Change without Notice