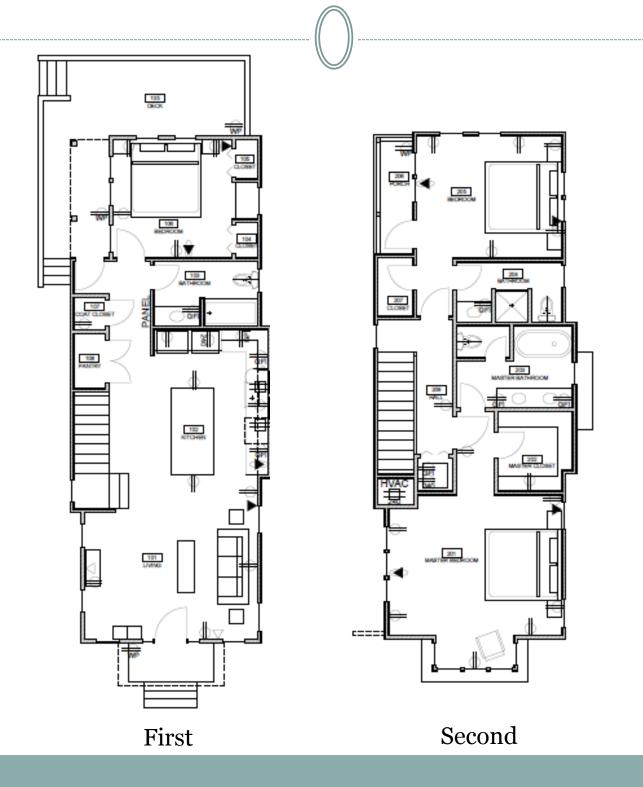

### Plan A – Johnny Tucker Architect 1614sf

### Plan A – Johnny Tucker Architect

### Plan B – Heather Wilson

First

Second

Third