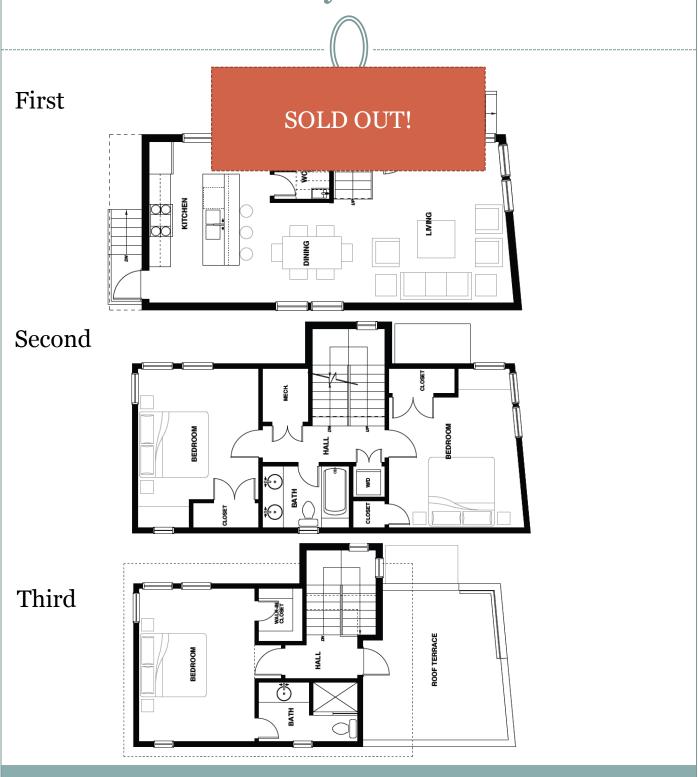

2.5 bath
    - × Rooftop deck
  - o Type B − By Heather Wilson

1396sf

- × 2 bedroom/2.5 bath
- x 3<sup>rd</sup> floor bonus/flex/office
- ≍ First floor piazza, Rooftop deck
- o Type C − By Neil Stevenson Architects 1694sf
  - x 3 bedroom/3 bath
  - × First floor has a bedroom
  - Third floor bonus/flex/office
  - × Rooftop deck
- o Type D − By Byers Design Group

1648sf

- x 3 bedroom/3 bath
- × First floor has bedroom
- × First floor rear deck
- Second floor covered piazza

### Site Plan & Pricing

**Lot 8**Byars Group
1648sf
\$369,000

**Lot 10** Heather Wilson 1396sf \$329,000

Prices as of 4/4/14 subject to change without notice!!



Note: Prices, Plans, and Details Subject to Change without Notice

### Plan A – Johnny Tucker Architect 1614sf



### Plan A – Johnny Tucker Architect



### Plan B – Heather Wilson 1396sf

ONE Remains \$329,000





SIDE ELEVATION FRONT ELEVATION





SIDE ELEVATION REAR ELEVATION

### Plan B – Heather Wilson



First



Second



Third



### Plan C – Neil Stevenson Architects 1694sf

#### SOLD OUT





#### Plan C – Neil Stevenson Architects



### Plan D – Byers Design Group 1648sf

Only ONE Remains \$369,000





### Plan D – Byers Design Group



## The Exterior Colors









#### **Exterior Detail**

- Driveway will be cementious with rock salt finish (to give aged look)
- Yards will be sodded grass
- Fencing around the far exterior perimeter of project (not individual yards)

#### **Exterior Colors**

- Hardi Siding
  - Colors to be determined by Reavis-Comer

#### **Interior Details**

#### Flooring

- O Dark bamboo main areas,