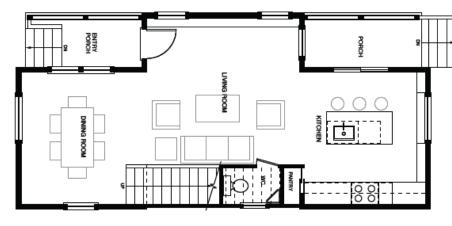

### Plan A – Johnny Tucker Architect 1614sf

### Plan A – Johnny Tucker Architect